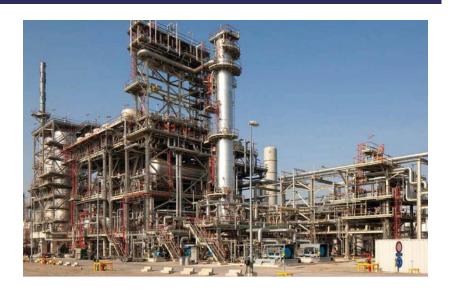

## **High pressure Hydrotreater Esso Belgium - Antwerp**

# **Start work** 05-2024

This project was part of a worldwide effort to expand and modify three refineries in Europe (including Antwerp) and the US to produce cleaner diesel. This increased the production of low sulfur diesel in these plants by over 22 million litres per day. The High Pressure Hydrotreater is a system that desulfurises diesel with hydrogen under high pressure.