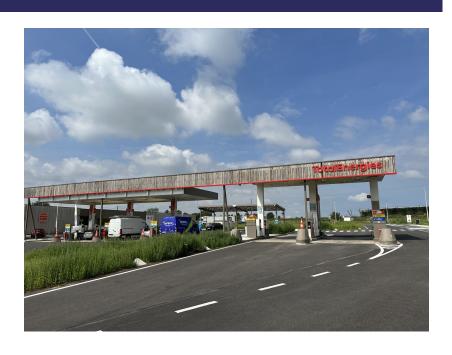

# Construction period 2 years 1 month

Start work

07-2021

End of work 08-2023

Construction of 2 shops with restaurant along the E40 Brussels-Liège motorway near Waremme.