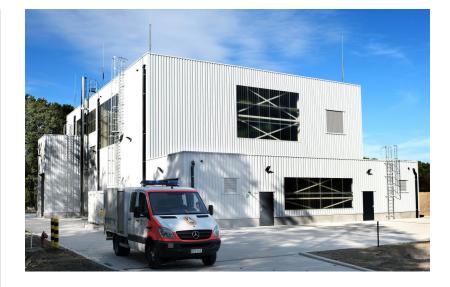

## DOVO explosive ordnance disposal facility -Langemark-Poelkapelle

The Belgian demining service DOVO had an installation at its base in Langemark-Poelkapelle, West Flanders, to dismantle leftover war munitions, which apart from explosives also contain other toxic components such as phosphene gas. The installation broke down in August 2012 when a gas bomb exploded inside it.

Dynasafe called on Franki Construct for the design, engineering and construction of the building to house the decommissioning plant. In the new facility, the poison gas and the metal of the projectiles are destroyed together.

The Design & Build assignment also included the installation of all special techniques in the building, even specific parts of the decommissioning plant's process piping, as well as the environmental construction and the actual decommissioning plant.