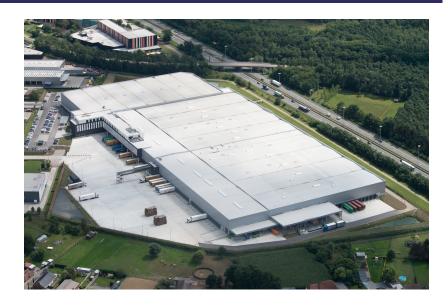

On a site of just over 10 hectares along the E313 motorway, we built a 50,000 m<sup>2</sup> distribution centre with 62 loading docks. From this location, CASA shops have been supplied throughout Europe since 2017. Thanks to a space that can accommodate 65,000 pallets, the company can save 5,000 freight trips a year. In addition to the warehouse and the necessary technical areas, the new building comprises 5,000 m<sup>2</sup> of offices spread over four floors.