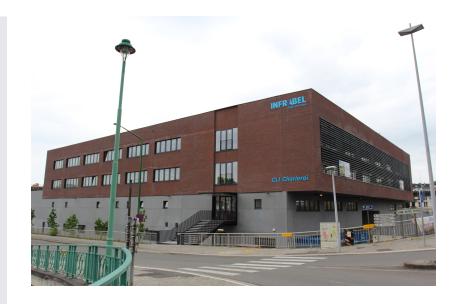

## End of work 02-2019

Close to Charleroi station, Franki built a new logistics infrastructure centre. It did so on behalf of Infrabel.

The building consists of two different wings: a technical part with a maintenance workshop, a storage area and premises needed by the users of these services (e.g. showers, changing rooms) and a second zone above the first consisting of offices for Infrabel employees.

The structure of the building, which has a total of 3,400 m² of office space and 3,000 m² of halls, consists mainly of concrete. In the technical zone, the structure resembles an industrial structure, with precast columns supporting beams of pre-stressed precast concrete elements. A bridge crane is also installed in the same zone. In the storage areas, the floor slab consists of a foundation slab resting on foundation piles. The offices were constructed with precast elements, including prestressed floor slabs. Some of these have a large span length of 13 metres.