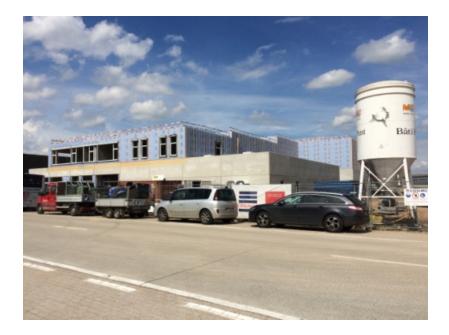

Architects Atelier Kyoto Architectenbureau Mark Lauwers

> Engineering Office Jo Deflander

Construction period 11 months

> Start work 11-2016

End of work 10-2017

The project comprises the new construction of a bespoke workshop for Webo. The new building will include a workshop with space for workshops, meeting rooms, a refectory, changing rooms, sanitary facilities, a car park and bicycle sheds. In addition, a separate shed will also be built for the greenery service and with materials for electrical assembly.