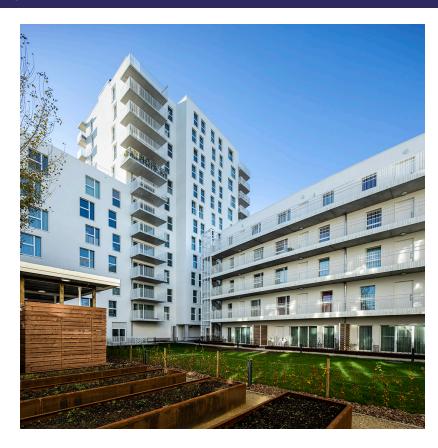

## **City Gate - Anderlecht**

# **Start work** 08-2017

**End of work** 

01-2021

Development, commercialisation and construction of an apartment complex with 118 apartments, 98 underground parking spaces, 365 m2 of commercial space, and all aspects of landscaping. The project forms part of the urban development of Anderlecht, in which environmentally friendly and sustainable building is a core element, and complies with the 'Brussels Passive' standard.