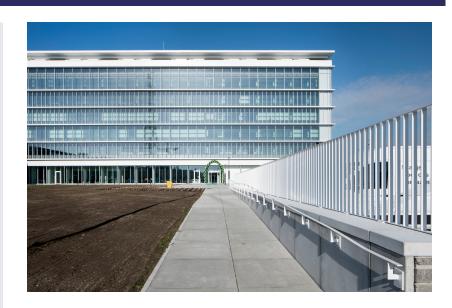

## Fluvius - Mechelen

## **Project Details**

Activities
Buildings
Offices

**Contractors**Willemen Bouw

location

Elektriciteitsstraat 70 2800 Mechelen Belgium Antwerpen BE

Client

Eandis System Operator

Price

€10.000.000

Architects Arch & Teco

Construction period 1 year 5 months

**Start work** 08-2017

**End of work** 01-2019

This head-to-toe renovated building of grid manager Fluvius (formerly Eandis) is dedicated to the new way of working. The latest technologies are combined with the most innovative applications. In order to use the available space as efficiently as possible, intelligent lifts are used, among other things. The Trias Energetica (three-step strategy) was taken into account right from the design phase, thus limiting energy demand as much as possible and preventing unnecessary energy consumption. The building provides a workplace for 540 employees.