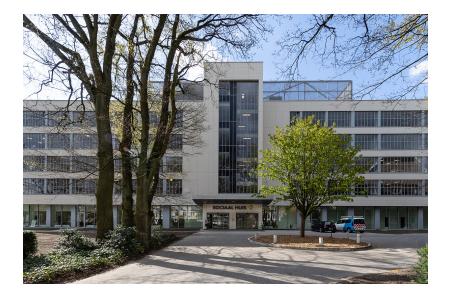

# Social centre Campus Portavida - Genk

# End of work

01-2019

The Heiderust rest home was renovated and converted into a multifunctional building for the Genk OCMW. The building includes the following services: administrative services, meeting and reception rooms, an ironing room, a dressing room, warehouses, a workshop, a cafeteria, a server room and a car park.