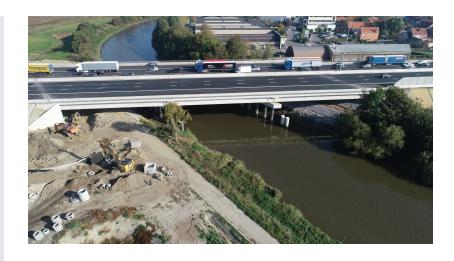

## **End of work**

11-2018

In Merelbeke, two bridges on the E40 were renewed and widened, and adapted to much heavier (exceptional) traffic: the bridge over the Tijarm (a tributary of the Scheldt) and the bridge over the Oude Gaversesteenweg. A temporary bridge ensured that traffic on the E40 remained possible in both directions during the works.

Space was made for two emergency lanes and left room for a fourth lane, should it be desired in the future. Four-metre-high noise barriers were provided along both sides of the E40. The bridge over the Tijarm was made longer, allowing a parallel road to fit under the bridge to connect business park Eiland Zwijnaarde with the surrounding roads.