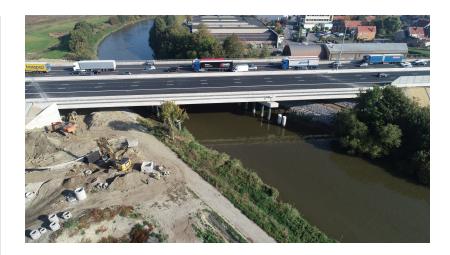

End of work 11-2018

In Merelbeke, two bridges on the E40 were renewed and widened, and adapted to much heavier (exceptional) traffic: the bridge over the Tijarm (a tributary of the Scheldt) and the bridge over the Oude Gaversesteenweg. A temporary bridge ensured that traffic on the E40 remained possible in both directions during the works.

Space was made for two emergency lanes and left room for a fourth lane, should it be desired in the future. Four-metre-high noise barriers were provided along both sides of the E40. The bridge over the Tijarm was made longer, allowing a parallel road to fit under the bridge to connect business park Eiland Zwijnaarde with the surrounding roads.