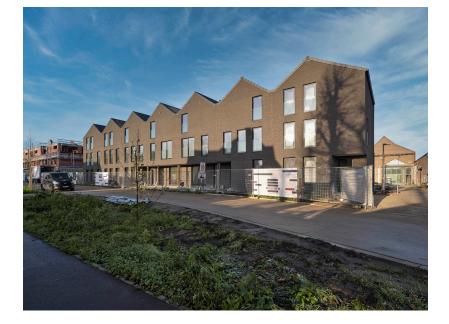

## **Depot Rato - Mechelen**

Construction period 2 years

> Start work 12-2018

End of work 12-2020

Project website Depot Rato

In Muizen near Mechelen, the old Rateau factory made way for Depot Rato, a residential project with room for 48 families. A total of three residences were built in high-quality, industrial architecture referring to the site's past.