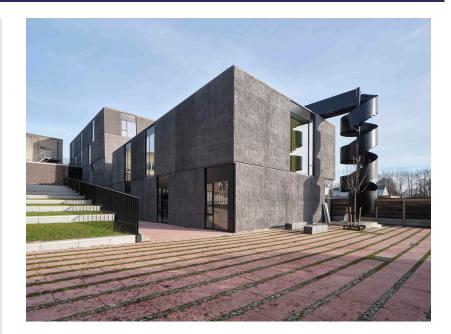

## **Project Details**

Activities Buildings Sports & leisure

**Contractors** Willemen Bouw

location Oude Godstraat 8 2220 Heist-op-den-Berg Belgium Antwerpen BE

Client Gemeentebestuur Heist-op-den-Berg

> Architects Cuypers & Q

> > **Start work** 08-2018

With more than 2,500 students, both the music and drawing academies needed a substantial upgrade and expansion of the existing buildings. A new building of 26,000 m<sup>2</sup> was therefore built with due attention to acoustics and large, high studios for the visual arts. The new academy site was given a beautiful green courtyard that can be used as an event plaza and for outdoor performances. With an auditorium under the courtyard, a real amphitheatre with 150 seats was created outside. A central entrance hall as a reception, waiting and exhibition area connects all the buildings.