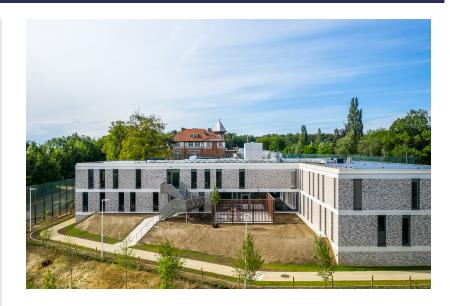

# De Grubbe juvenile detention centre - Everberg

### **End of work**

04-2022

The existing buildings at De Grubbe were in poor condition and also too small. A master plan was therefore drawn up for the complete renovation of the site. The old buildings were demolished and replaced by a new building (Building A - 2018-2019) with capacity for 50 young people. In 2020, all the remaining, unplanned buildings also made way for a second new building (Building B - 2020-2022) with 40 places.