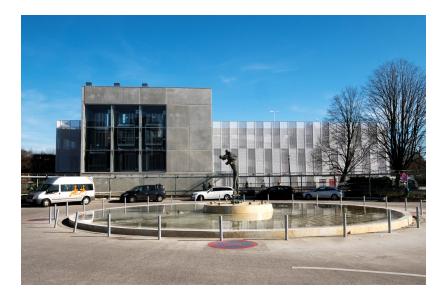

## Parking building UZA - Edegem

Temporary partnership Franki SA, Franki Construct

Engineering Office Arcade Concept Engineering

Special features LEAN

Construction period 6 months

> Start work 06-2018

End of work 12-2018

For Antwerp University Hospital, we built a brand-new 27,000 m<sup>2</sup> visitor car park with 960 spaces spread over four floors. The car park consists of a prefabricated concrete structure and is equipped with an intelligent parking system. Thanks to extensive LEAN planning, we were able to deliver the project ready for use in less than 8 months.