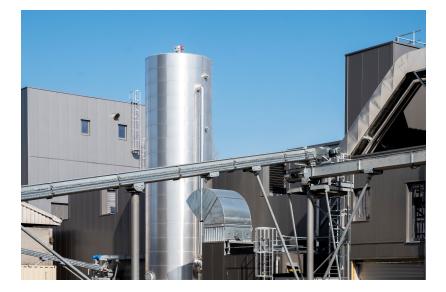

**Start work** 08-2017

End of work 08-2018

Since 1875, this malting plant has been processing grain, barley and wheat into typical malt that is used in special beers such as Westmalle, Westvleteren, Rochefort, Duvel, but also in baking. In Stabroek, we helped build the drastic expansion of the malting plant. The work specifically required particularly technically sophisticated expertise. The concrete walls of the sprout boxes (9 by 9.5 metres), for instance, could only show a deviation of maximum 1.5 mm.