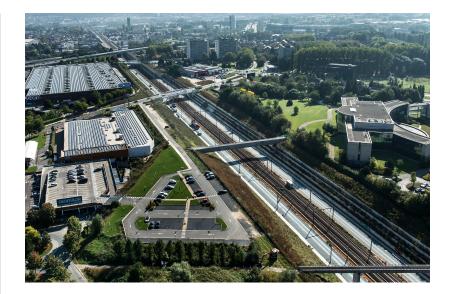

End User NMBS

Engineering Office TUC Rail

Construction period 3 years 3 months

**Start work** 04-2011

End of work 07-2014

- Construction railway bed for line L50B, along both sides of line L50.
- Length: 4 km
- Widening of 3 existing railway bridges
- Renovation of 5 overpasses over the railway lines
- New train station
- Supporting walls and green terraces/retaining walls
- Construction of covered trench: lg: 200m/acoustic buffer
- Green terraces.