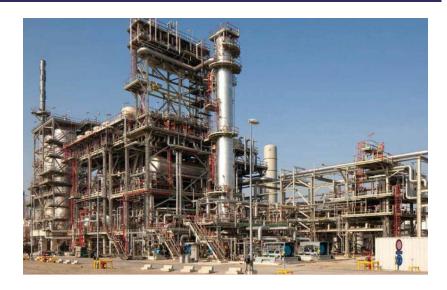

## High pressure Hydrotreater Esso Belgium - Antwerp

> Start work 08-2025

This project was part of a worldwide effort to expand and modify three refineries in Europe (including Antwerp) and the US to produce cleaner diesel. This increased the production of low sulfur diesel in these plants by over 22 million litres per day. The High Pressure Hydrotreater is a system that desulfurises diesel with hydrogen under high pressure.

In this context, the following work was performed:

- Site preparation works.
- Pile foundations.
- Concrete foundation slabs.
- Concrete supporting structures for machines.
- Earthing system built into the foundations.