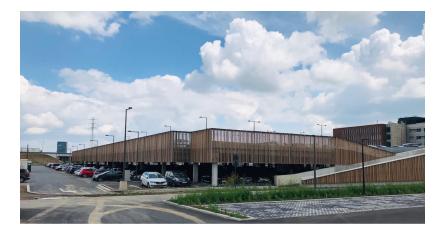

## Parking building AZ Delta - Roeselare

> Client AZ Delta

Engineering Office VK Engineering

Construction period 1 year 1 month

**Start work** 05-2019

End of work 06-2020

Franki Construct built the parking building for doctors and staff on the AZ Delta campus in Roeselare. The parking area on the superstructure and the ground floor together accommodate 800 cars.

The building consists of a concrete structure finished with wooden cladding. The structure includes an open building layer of 100m by 120m on top of an existing car park.

Willemen Infra carried out the infrastructure and environmental works on the campus.