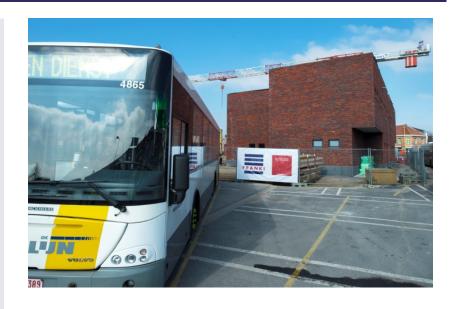

# **Start work** 01-2014

When building this depot for 53 buses and a maintenance centre for 102 buses, we paid great attention to its integration in the environment. Numerous measures were taken to limit noise pollution: noise barriers, a closed car wash and a refuelling installation under a canopy.

Furthermore, the depot has offices, a locker area with sanitary facilities, a meeting room, flexible places, a training room, technical areas and a refectory. The modern maintenance workshop is well equipped for technicians with five work stands with lifting pistons and three mobile lifting blocks, and there is also an automatic warehouse tower. The car wash operates entirely on rainwater and recuperation water. A shed from the beginning of the last century, recognised as architectural heritage, was completely restored.

- Renovation of a 100 x 40 m parking shed from the early 20th century, preserving its steel facades and rafters.
- New construction of a maintenance hangar (on basement).
- New construction of an office building, including finishing and engineering.
- Soil remediation (diesel pollution): 1.800 m³.
- Complete development of surrounding infrastructure.
- Technical equipment: washing area, smoke extraction system, oil distribution system, access control system, compressed air system, HVAC, electrical and sanitary equipment.