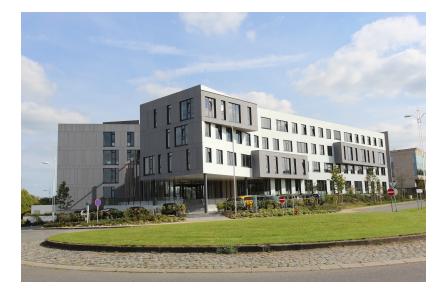

## Office building L'Alliance - Braine L'Alleud

## Special features BREEAM

Construction period 2 years 5 months

**Start work** 04-2014

End of work 09-2016

This building was constructed observing all of the conditions required for a BREEAM-certified building and aimed to be graded Excellent. The V-shaped block is a passive building whose superstructure covers +/- 6,100 m<sup>2</sup>. It blends into the grounds of the Alliance, both in terms of appearance and quality, and floor areas and materials used.

The building includes:

- a basement, used for parking, cloakrooms, technical facilities and archives;
- 4 floors above ground;
- a floor for technical facilities in the roof.

The building's two wings are joined via an internal corridor. Each floor may be divided into 2, or even 3 sets of leased premises, each with its own washroom and technical facilities. Parking ratio: 1/35 m<sup>2</sup> of constructed office space in the superstructure, about 1/3 of which is outdoors.