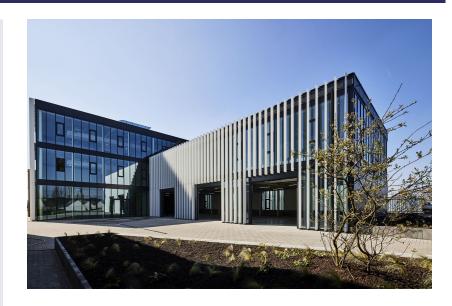

# Construction period 2 years 3 months

**Start work** 09-2020

End of work 12-2022

Project website NorthCity

This project by Futurn, in collaboration with citydev.brussels and Inclusio, involves the construction of an SME park (7,600 m²) on a 2.6-hectare site along the Chaussée de Haacht in Haren. 123 homes will also be built on the former Orchestra-Prémaman site.

NorthCity is an ambitious project to revive a large industrial complex. This PPP is being developed in an urban enterprise zone (ZEMU) and is part of the circular economy. Indeed, some of the buildings that stood on the site have been retained and were renovated.

The business part of NorthCity includes an SME park with 44 studios and 1,000 m² of office space. There are smaller and larger studios. The spaces are also modular to suit the companies' needs. The SME park was completed in March 2022.