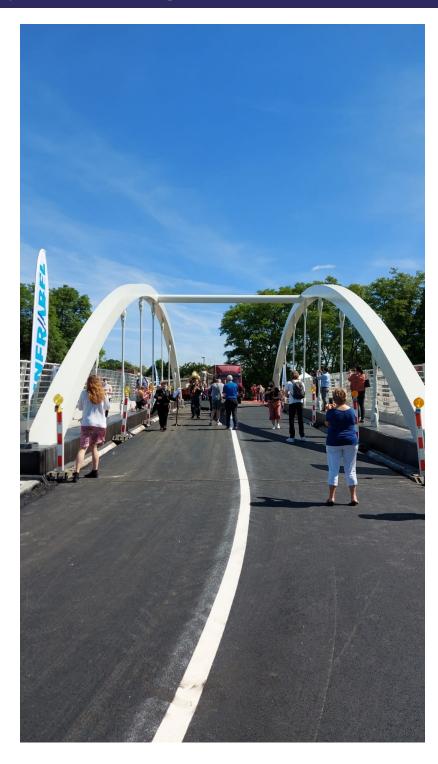

## Johnny Ronaldobrug - Muizen

Special features BIM

Construction period 10 months

> Start work 08-2020

End of work 06-2021

Demolition of the existing bridge and modification of the abutments, overhead lines, roadway and drainage. Above the railway, we will build a new steel bowstring bridge together with Almex. In September 2020, preparations started for the overhead line works. In early October, the temporary pedestrian bridge was installed to maintain a connection between the centre of Muizen and the school across the station. Demolition of the old bridge was scheduled for the weekend of 11 October. On the weekend of 13 and 14 February 2021, the new bridge was installed.