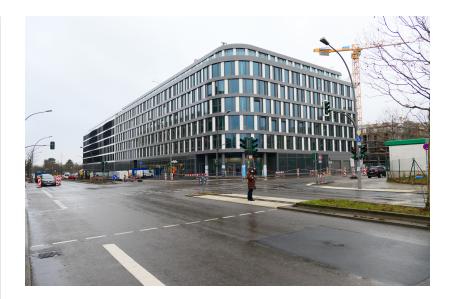

## Südkreuz Offices - Berlin

## **Project Details**

Activities Buildings Shopping & retail Offices Integral projects Design & Build International

**Contractors** Willemen Bouw

location Hedwig-Dohm-Straße 10829 Berlin Germany Berlin DE

Client Ludger Inholte Projektentwicklung

**Price** €60.000.000

Architects Hadi Teherani Architects GmbH Prasch Buken Partn

Surface area above ground 25 000m<sup>2</sup>

Surface area subterranean 9 000m<sup>2</sup>

Special featuresLEED

**Start work** 04-2019

Design and build of two buildings with eight floors and 25,000 m<sup>2</sup> of office and retail space. The project also has a 9,000 m<sup>2</sup> underground car park. This project will be LEED Gold-certified when completed. LEED stands for 'Leadership in Energy and Environmental Design' and assesses construction projects in terms of sustainability in the broadest sense of the word.