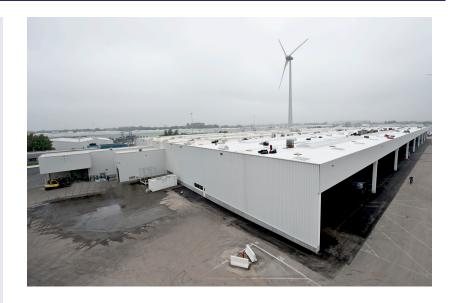

## Manufacturing workshop Volvo Trucks - Oostakker

**End of work** 10-2010

FH stretch project: expansion of BTB and BTQ buildings.

- BTB building: demolition of existing building, renovation and construction of new hall: 50 m x 60 m with finishing
- BTQ building: demolition of existing wall, renovation and construction of new hall + canopy: 200 m x 40 m
- Infrastructure work: demolition and modification works, earthworks, sewers, foundations and pavements
- Building expansion: foundations and floors, concrete works, columns, prestressed beams and vaulting, steel work and brickwork, façade work, joinery and roofing work
- Finishing of floors and walls.