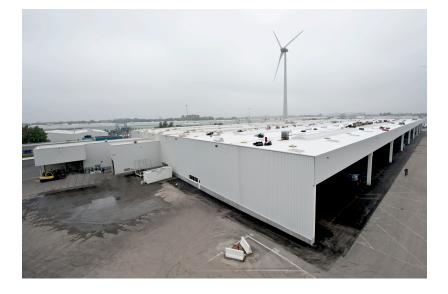

## Manufacturing workshop Volvo Trucks - Oostakker

Engineering Office Grontmij

Construction period 6 months

**Start work** 04-2010

End of work 10-2010

FH stretch project: expansion of BTB and BTQ buildings.

- BTB building: demolition of existing building, renovation and construction of new hall: 50 m x 60 m with finishing
- BTQ building: demolition of existing wall, renovation and construction of new hall + canopy: 200 m x 40 m
- Infrastructure work: demolition and modification works, earthworks, sewers, foundations and pavements
- Building expansion: foundations and floors, concrete works, columns, prestressed beams and vaulting, steel work and brickwork, façade work, joinery and roofing work
- Finishing of floors and walls.