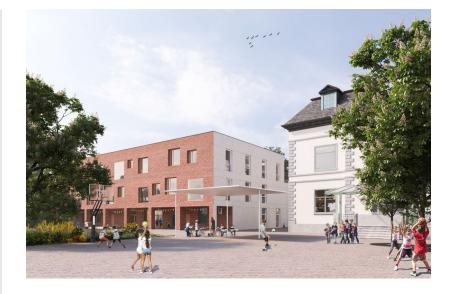

> > > **Start work** 08-2022

End of work 08-2024

Etterbeek Athenaeum has been bursting at the seams for some time now. The new campus houses new classrooms for primary education (third grade) and secondary education (first grade), good for a total of 600 pupils. Also found in the new building are lab rooms for science subjects, studios for art education, an atrium including a teaching kitchen, meeting room and teacher's room.

To build the new campus, the existing changing rooms and shower rooms of the sports hall were relocated to the north side of the campus. At the same time, the sports hall will be renovated and the facade will be provided with better insulation. The existing school building will be completely gutted and the exterior joinery removed. By creating new, large passages, the building will be converted into a covered play area, while respecting the historical elements.

The surrounding area will also be taken in hand to connect the new building to the rest of the infrastructure and to increase accessibility. For example, play elements and benches will be added and a small amphitheatre, several willow tunnels and a wooden stage will be provided. Some trees on the site will be preserved, while others will be given a new location on the campus. A single central car park will be constructed to replace the various parking spaces on the site. Furthermore, two bicycle parking areas will be constructed.