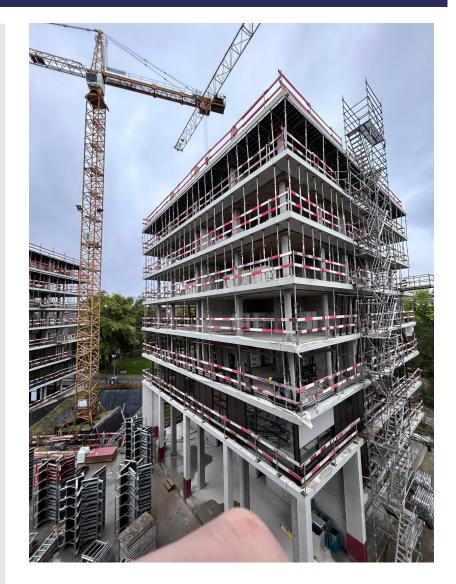

Engineering Office Tractebel

**Start work** 04-2023

This project was designed by MDW Architecture and will be managed by Everecity. 160 families will come to live here in 96 social housing units and 64 middle-class houses, spread over six buildings arranged around two pedestrian plazas. A multi-purpose hall for the neighbourhood is also planned, as well as several collective spaces that will provide life at the foot of the buildings (laundry, repair workshops, botanical greenhouses, etc.). Underground, this project provides 106 car parking spaces and no fewer than 438 bicycle parking spaces.