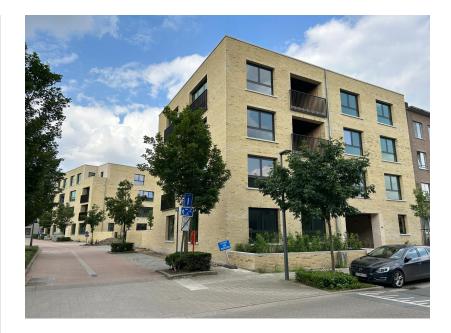

## **De Nieuwe Erven - Turnhout**

## **Project Details**

Activities Buildings Social housing

Contractors Willemen Bouw

location Lokerenstraat 2300 Turnhout Belgium Antwerpen BE

Client Sociale Huisvestingsmaatschappij De Ark / Woonboog

**Price** €8.800.000

Architects Bulk Architecten

Engineering Office Studie 10

**Construction period** 1 year 3 months

> Start work 02-2023

End of work 05-2024

De Nieuwe Erven is a new-build complex commissioned by the Woonboog social housing company. The complex contains 42 social housing units - 15 houses and 27 flats - spread over five residential blocks. Bulk Architects in collaboration with Studie 10, were appointed to design these social housing units.