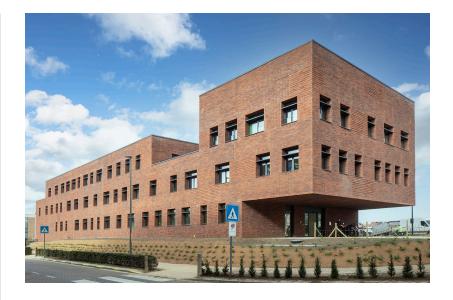

## **Police station - Zaventem**

End of work 12-2020

Construction in DBM formula of a state-of-the-art police station with space for 150 people. The realisation of the new building provides the Zaventem police with five individual cells, a large collective cell with space for 40 people and an outdoor area. The commissariat also includes a dozen interrogation rooms, consultation rooms and a line-up room. There is also a training wing with gym, a didactic room with virtual shooting range and a dojo room.