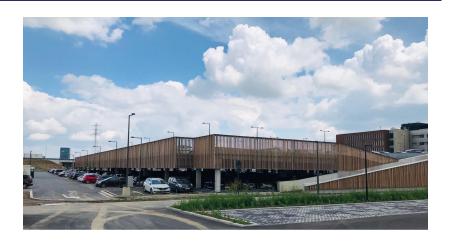

## End of work

06-2020

Franki Construct built the parking building for doctors and staff on the AZ Delta campus in Roeselare. The parking area on the superstructure and the ground floor together accommodate 800 cars.

The building consists of a concrete structure finished with wooden cladding. The structure includes an open building layer of 100m by 120m on top of an existing car park.

Willemen Infra carried out the infrastructure and environmental works on the campus.