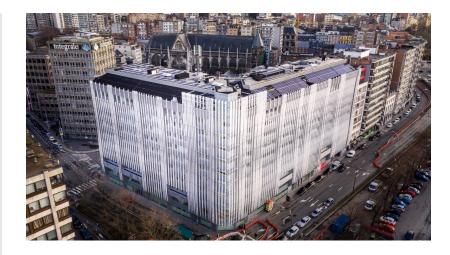

## **CALA building - Liège**

**Engineering Office** B.E.L.

Special features BREEAM

Construction period 2 years 5 months

**Start work** 08-2018

**End of work** 01-2021

Conversion of an office building. Complete renovation of the building known as the former Assurances Liégeoises.

The transformation of this 1990s building took place in a context of modernisation and the creation of new office space in the city of Liège. In this highly competitive sector, it proved essential to adapt the building from an architectural and aesthetic point of view as well as in terms of energy performance.

The works include:

- General renovation of the office floors (finishing + engineering);
- Transformation of the facades;
- · Replacement of the windows;
- Change of cladding removal of stone and insulation, replacement with plaster Insulation - except the stone ground floor;
- Installation of sunscreen slats + grilles (cleaning) on the front facades;
- A new roof.

On a total area of 30,000 sqm, the total lettable area is 20,101 sqm on 10 floors (G+9), divided into 2 wings. The building also has numerous parking spaces and an archive area of +/- 1,560 m². The ground floor consists of +/- 460 m² of office space and a private patio. The first, second and third floors are composed of +/- 2,034 m² with 4 sanitary blocks and 2 lifts. These floors are divisible and will be delivered ready to use.