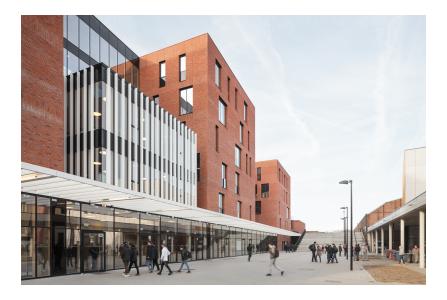

## **Project Details**

Activities Buildings Education

**Contractors** Willemen Construct

location Kleine Breemstraat 7 3500 Hasselt Belgium Limburg BE

> Client Scholen van Morgen

> > **Price** €22.500.000

Architects a20 architecten

Temporary partnership Kumpen, Cordeel

Surface area above ground 14 000m<sup>2</sup>

> Construction period 1 year 10 months

> > Start work 02-2015

End of work 12-2016

Willemen Construct realised several projects as part of the 'Schools of Tomorrow' catch-up project. The architectural eye-catcher is undoubtedly the new campus for Hast. Thanks to an extension of the existing campus of the Heilig Hart Technical Institute, the necessary space was created to also allow the Sint-Angela students to move to this location. Apart from the high-profile architecture, the tight planning and high quality requirements for the exposed concrete were the major challenges here.