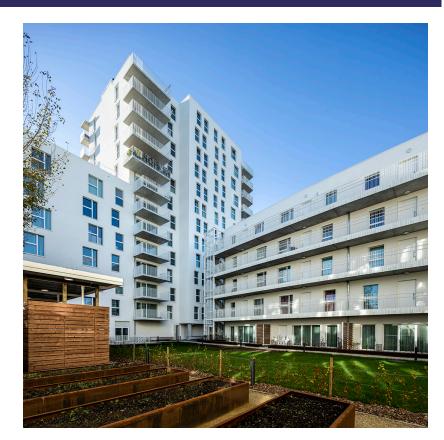

## **City Gate - Anderlecht**

## Client citydev.brussels, Pargesy,

Kempenland, Belfius Immo Architects

B2Ai

Surface area above ground 15 365m<sup>2</sup>

> Construction period 3 years 5 months

> > Start work 08-2017

End of work 01-2021

Development, commercialisation and construction of an apartment complex with 118 apartments, 98 underground parking spaces, 365 m2 of commercial space, and all aspects of landscaping. The project forms part of the urban development of Anderlecht, in which environmentally friendly and sustainable building is a core element, and complies with the 'Brussels Passive' standard.