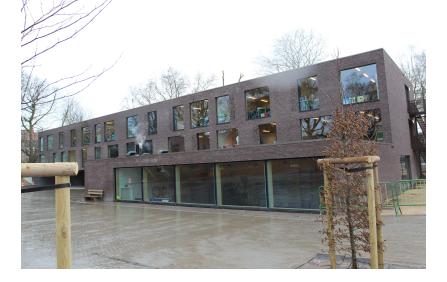

## Ecole de la Vallée - Schaerbeek

## **Project Details**

Activities Buildings Education

Contractors Franki

location Avenue Chazal 181/183 1030 Schaerbeek Belgium Brussels BE

Client Administration Communale Schaerbeek

**Price** €3.700.000

Architects Atelier d'Architecture Mathen

Engineering Office Gamaco, GTD Engineering, Cedia, PS2, BEOZE

> Construction period 1 year 6 months

> > **Start work** 06-2016

End of work 12-2017

L'école de la vallée is a type 1 and type 2 special primary school (adapted pedagogy for autism) with about 130 pupils in 11 classes. Its facilities allow the development of special courses and projects such as noise abatement, waste reduction and welfare. School trips are organised, as well as green lessons to enable all children to become responsible citizens.