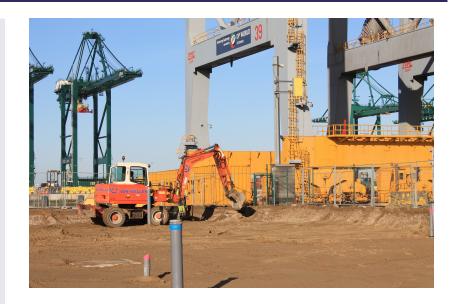

The works consist of: laying sewerage, constructing a system of tension pipes, earthmoving for the realisation of the ground cofferdam, laying foundations in natural stone and then laying asphalt and concrete pavements.

With several contractors working simultaneously or consecutively, strict adherence to a very tight schedule was very important.