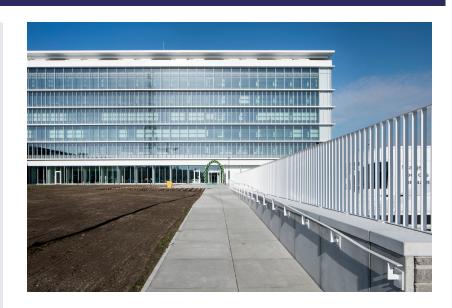

€10.000.000

Architects Arch & Teco

Construction period 1 year 5 months

**Start work** 08-2017

**End of work** 01-2019

This head-to-toe renovated building of grid manager Fluvius (formerly Eandis) is dedicated to the new way of working. The latest technologies are combined with the most innovative applications. In order to use the available space as efficiently as possible, intelligent lifts are used, among other things. The Trias Energetica (three-step strategy) was taken into account right from the design phase, thus limiting energy demand as much as possible and preventing unnecessary energy consumption. The building provides a workplace for 540 employees.