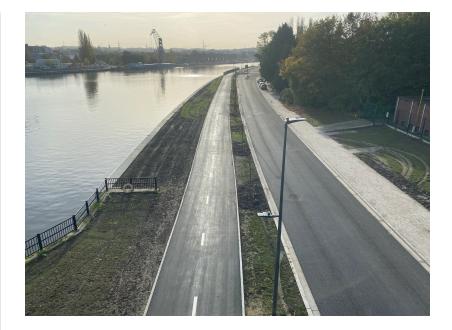

## Kanaalroute Noord cycle highway - Grimbergen-Vilvoorde

**Start work** 08-2019

Between Grimbergen and Vilvoorde, we are constructing the 'Noordkanaalfietsroute', a safe and fast cycle route that is part of the F23 cycle route between Boom and Brussels. We are responsible for the entire route, for the road and sewerage works and for the construction of the cycle route. In Vilvoorde, we built a 150-metre quay wall as part of the same project.

The section of the N260 between the Grimbergen bridge and the Brussels-Capital Region was in need of renovation. When the project is completed, cyclists will have a comfortable and safe infrastructure of 4 metres wide along a 4 km stretch. At the industrial loading docks, the new cycle paths will be integrated into the new roadway by means of a bicycle subway and two tunnels. This work has also been entrusted to us and will start in 2022.