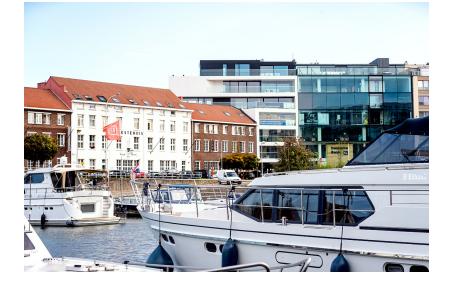

## **Project Details**

Activities Buildings Residential

**Contractors** Willemen Bouw

location Vaartstraat 3500 Hasselt Belgium Limburg BE

> Client THV Vaartstraat

> > **Price** €4.680.000

Architects Drieskens & Dubois

Construction period 1 year

**Start work** 07-2018

End of work 07-2019

Project website Sky 9

Construction of 2 apartment buildings with 15 flats and one commercial building. A spacious parking garage with a total of 50 parking spaces and a private storage room for all residents is located under a pleasant courtyard garden. The buildings are located between the Vaartstraat and the Kempsche Kaai.